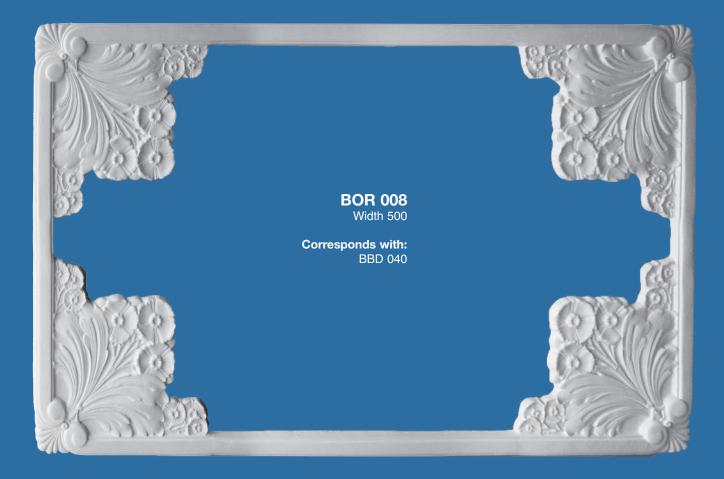

## DECORATIVE

BOR 006 Width 340

Corresponds with: BBD 030

BOR 007 Width 190

Corresponds with: BBD 007

BOR 008 Width 500

Corresponds with: BBD 040