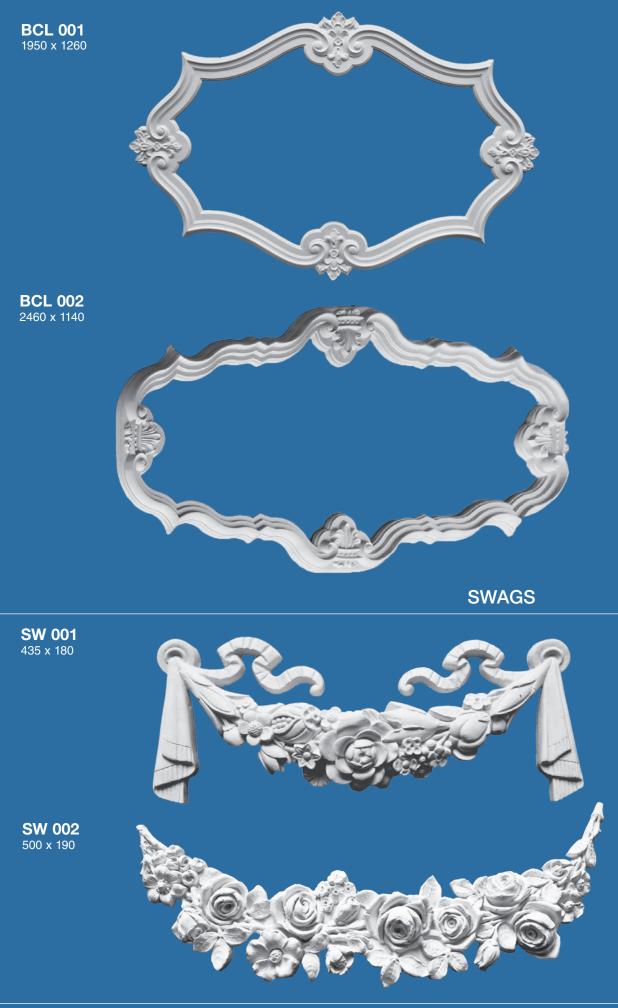

Visit our showroom at 83-85 Boundary Road, Mortdale NSW 2223 Tel: +612 9153 9326 Fax: +612 9534 6532 Email: sales@baileyinteriors.com.au Web: www.baileyinteriors.com.au

(0)

# ORNAMENTS

#### DECORATIVE

**BOR 001** Diameter 620



BOR 002 Width 250



BOR 003 Width 440

Corresponds with: BBD 009



BOR 004 Width 320



All dimensions are in mm and are approximate



BOR 003 Width 440 Corresponds with: BBD 009

# ORNAMENTS

## DECORATIVE

BOR 006 Width 340

Corresponds with: BBD 030





BOR 007 Width 190

Corresponds with: BBD 007



BOR 008 Width 500

Corresponds with: BBD 040



# ORNAMENTS

## DECORATIVE









#### DECORATIVE



# BOR 016 with Ceiling Centre BCT 030

#### DECORATIVE

# ORNAMENTS



DECORATIVE

BOR 022 860 X 130





**BOR 024** 615 x 110





CEILING

# ORNAMENTS



Bailey Interiors has been supplying the building and architectural industry with the finest quality cornices for over seventy years. The Standard Range features outstanding quality, elegant style, finish and unbeatable value.

# Green Product Sheet

#### Made to last a lifetime

Bailey Interiors Architectural products are made of the finest Gypsum. They have timeless features and built for longevity.

## Made of natural Gypsum

Bailey Interiors Architectural products are a unique blend of at least 75% naturally occurring Gypsum.

#### Energy and water-efficient

Bailey Interiors Architectural products are more energy and waterefficient than alternative acrylic and resin based products. Bailey Interiors have installed a unique water recycling process whereby excess water from the producti