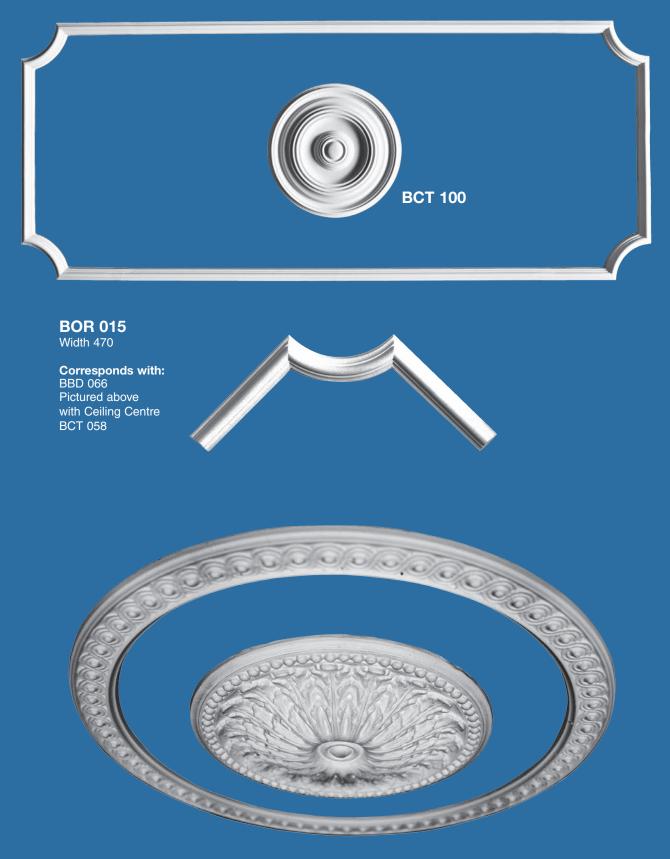

# Ornaments

Jenebenen



An an an an a

ALL.

Visit our showroom at 83-85 Boundary Road, Mortdale NSW 2223 Tel: +612 9153 9326 Fax: +612 9534 6532 Email: sales@baileyinteriors.com.au Web: www.baileyinteriors.com.au

(0)

# ORNAMENTS

#### DECORATIVE

**BOR 001** Diameter 620



BOR 002 Width 250



BOR 003 Width 440

Corresponds with: BBD 009



BOR 004 Width 320



All dimensions are in mm and are approximate



BOR 003 Width 440 Corresponds with: BBD 009

# ORNAMENTS

## DECORATIVE

BOR 006 Width 340

Corresponds with: BBD 030





BOR 007 Width 190

Corresponds with: BBD 007



BOR 008 Width 500

Corresponds with: BBD 040



# ORNAMENTS

## DECORATIVE









#### DECORATIVE



# BOR 016 with Ceiling Centre BCT 030

#### DECORATIVE

# ORNAMENTS



DECORATIVE

BOR 022 860 X 130





**BOR 024** 615 x 110





CEILING

# ORNAMENTS



Bailey Interiors has been supplying the building and architectural industry with the finest quality cornices for over seventy years. The Standard Range features outstanding quality, elegant style, finish and unbeatable value.

# Green Product Sheet

#### Made to last a lifetime

Bailey Interiors Architectural products are made of the finest Gypsum. They have timeless features and built for longevity.

## Made of natural Gypsum

Bailey Interiors Architectural products are a unique blend of at least 75% naturally occurring Gypsum.

#### Energy and water-efficient

Bailey Interiors Architectural products are more energy and waterefficie