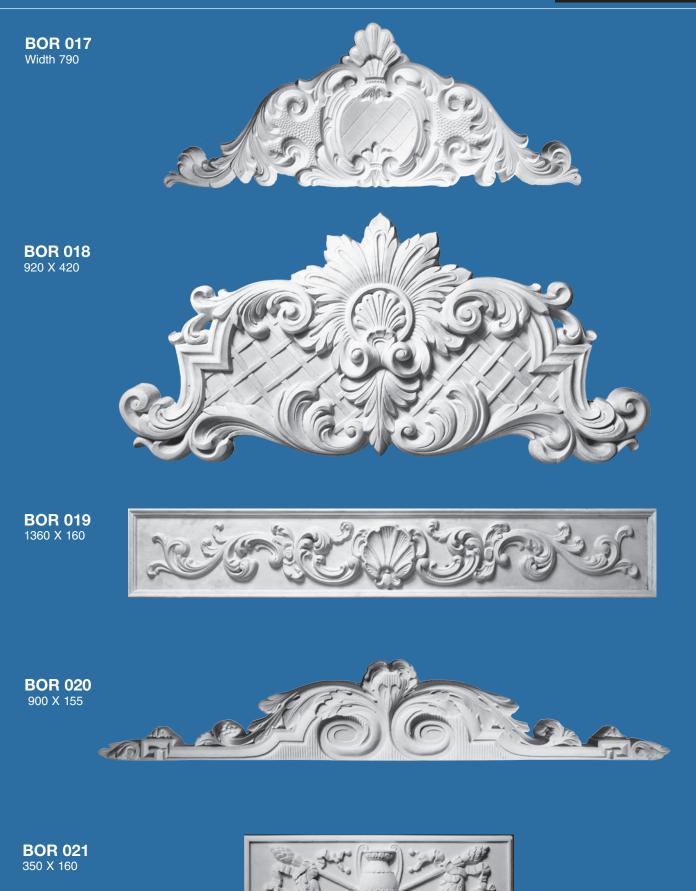

#### DECORATIVE

# ORNAMENTS

DECORATIVE

BOR 022 860 X 130

**BOR 024** 615 x 110

CEILING