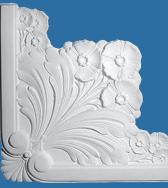

## DECORATIVE

BOR 006 Width 340

Corresponds with: BBD 030

BOR 007 Width 190

Corresponds with: BBD 007

BOR 008 Width 500

Corresponds with: BBD 040