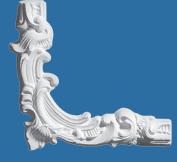

## DECORATIVE

BOR 006 Width 340

Corresponds with: BBD 030

BOR 007 Width 190

Corresponds with: BBD 007

BOR 008 Width 500

Corresponds with: BBD 040