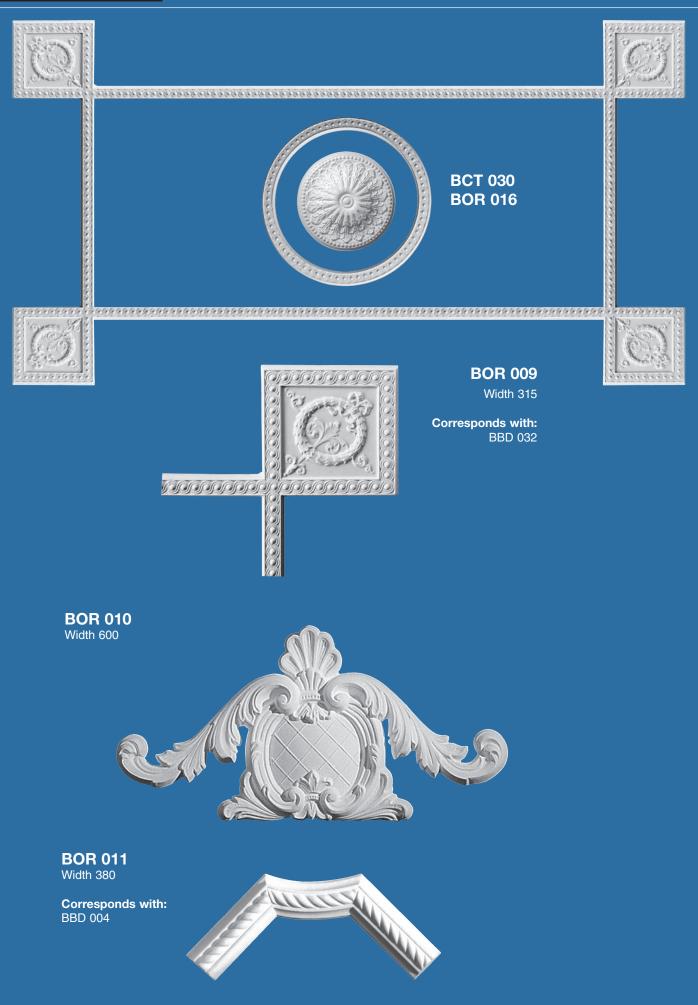

# Ornaments

Jenebenen



An an an an a

ALL.

Visit our showroom at 83-85 Boundary Road, Mortdale NSW 2223 Tel: +612 9153 9326 Fax: +612 9534 6532 Email: sales@baileyinteriors.com.au Web: www.baileyinteriors.com.au

(0)

# ORNAMENTS

#### DECORATIVE

**BOR 001** Diameter 620



BOR 002 Width 250



BOR 003 Width 440

Corresponds with: BBD 009



BOR 004 Width 320



All dimensions are in mm and are approximate



BOR 003 Width 440 Corresponds with: BBD 009

# ORNAMENTS

## DECORATIVE

BOR 006 Width 340

Corresponds with: BBD 030





BOR 007 Width 190

Corresponds with: BBD 007



BOR 008 Width 500

Corresponds with: BBD 040



# ORNAMENTS

## DECORATIVE









#### DECORATIVE



# BOR 016 with Ceiling Centre BCT 030

#### DECORATIVE

# ORNAMENTS



DECORATIVE

BOR 022 860 X 130





**BOR 024** 615 x 110





CEILING

# ORNAMENTS



Bailey Interiors has been supplying the building and architectural industry with the finest quality cornices for over seventy years. The Standard Range features outstanding quality, elegant style, finish and unbeatable value.

# Green Product Sheet

#### Made to last a lifetime

Bailey Interiors Architectural products are made of the finest Gypsum. They have timeless features and built for longevity.

## Made of natural Gypsum

Bailey Interiors Architectural products are a unique blend of at least 75% naturally occurring Gypsum.

#### Energy and water-efficient

Bailey Interiors Architectural products are mor