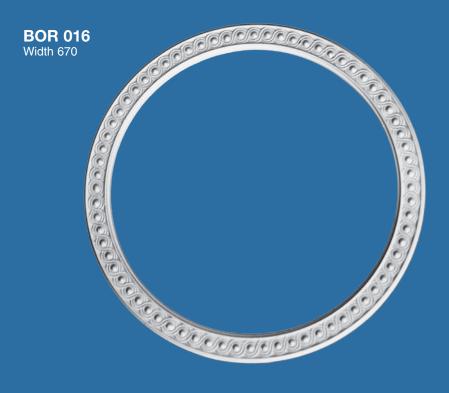

# Ornaments

Jenebenen



An an an an a

ALL.

Visit our showroom at 83-85 Boundary Road, Mortdale NSW 2223 Tel: +612 9153 9326 Fax: +612 9534 6532 Email: sales@baileyinteriors.com.au Web: www.baileyinteriors.com.au

(0)

# ORNAMENTS

#### DECORATIVE

**BOR 001** Diameter 620



BOR 002 Width 250



BOR 003 Width 440

Corresponds with: BBD 009



BOR 004 Width 320



All dimensions are in mm and are approximate



BOR 003 Width 440 Corresponds with: BBD 009

# ORNAMENTS

## DECORATIVE

BOR 006 Width 340

Corresponds with: BBD 030





BOR 007 Width 190

Corresponds with: BBD 007



BOR 008 Width 500

Corresponds with: BBD 040



# ORNAMENTS

## DECORATIVE









#### DECORATIVE



# BOR 016 with Ceiling Centre BCT 030

#### DECORATIVE

# ORNAMENTS



DECORATIVE

BOR 022 860 X 130





**BOR 024** 615 x 110





CEILING

# ORNAMENTS



Bailey Interiors has been supplying the building and architectural industry with the finest quality cornices for over seventy years. The Standard Range features outstanding quality, elegant style, finish and unbeatable value.

# Green Product Sheet

#### Made to last a lifetime

Bailey Interiors Architectural products are made of the finest Gypsum. They have timeless features and built for longevity.

## Made of natural Gypsum

Bailey Interiors Architectural products are a unique blend of at least 75% naturally occurring Gypsum.

#### Energy and water-efficient

Bailey Interiors Architectural products are more ener