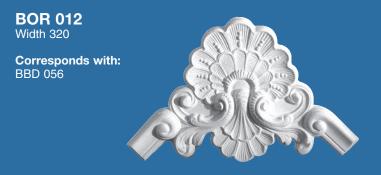

## DECORATIVE

BOR 006 Width 340

Corresponds with: BBD 030

BOR 007 Width 190

Corresponds with: BBD 007

BOR 008 Width 500

Corresponds with: BBD 040