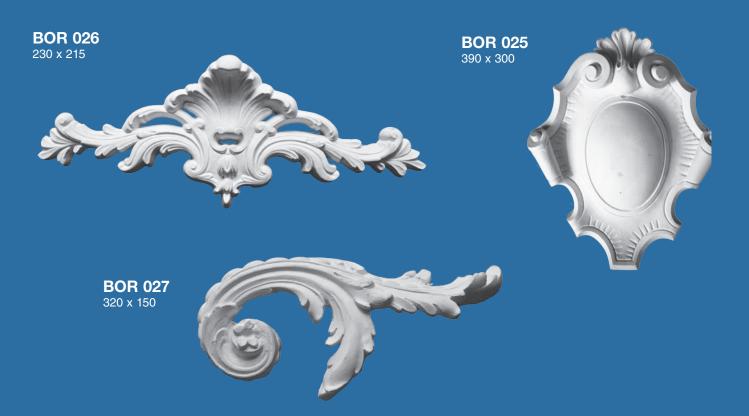

An an an an a

ALL.

Visit our showroom at 83-85 Boundary Road, Mortdale NSW 2223 Tel: +612 9153 9326 Fax: +612 9534 6532 Email: sales@baileyinteriors.com.au Web: www.baileyinteriors.com.au

(0)

# ORNAMENTS

#### DECORATIVE

**BOR 001** Diameter 620



BOR 002 Width 250



BOR 003 Width 440

Corresponds with: BBD 009



BOR 004 Width 320



All dimensions are in mm and are approximate



BOR 003 Width 440 Corresponds with: BBD 009

# ORNAMENTS

## DECORATIVE

BOR 006 Width 340

Corresponds with: BBD 030





BOR 007 Width 190

Corresponds with: BBD 007



BOR 008 Width 500

Corresponds with: BBD 040



# ORNAMENTS

## DECORATIVE









#### DECORATIVE



# BOR 016 with Ceiling Centre BCT 030

#### DECORATIVE

# ORNAMENTS



DECORATIVE

BOR 022 860 X 130





**BOR 024** 615 x 110





CEILING

# ORNAMENTS



Bailey Interiors has been supplying the building and architectural industry with the finest quality cornices for over seventy years. The Standard Range features outstanding quality, elegant style, finish and unbeatable value.

# Green Product Sheet

#### Made to last a lifetime

Bailey Interiors Architectural products are made of the finest Gypsum. They have timeless features and built for longevity.

## Made of natural Gypsum

Bailey Interiors Architectural products are a unique blend of at least 75% naturally occurring Gypsum.

#### Energy and water-efficient

Bailey Interiors Architectural products are more energy and waterefficient than alternative acrylic and resin based products. Bailey Interiors have installed a unique water recycling process whereby excess