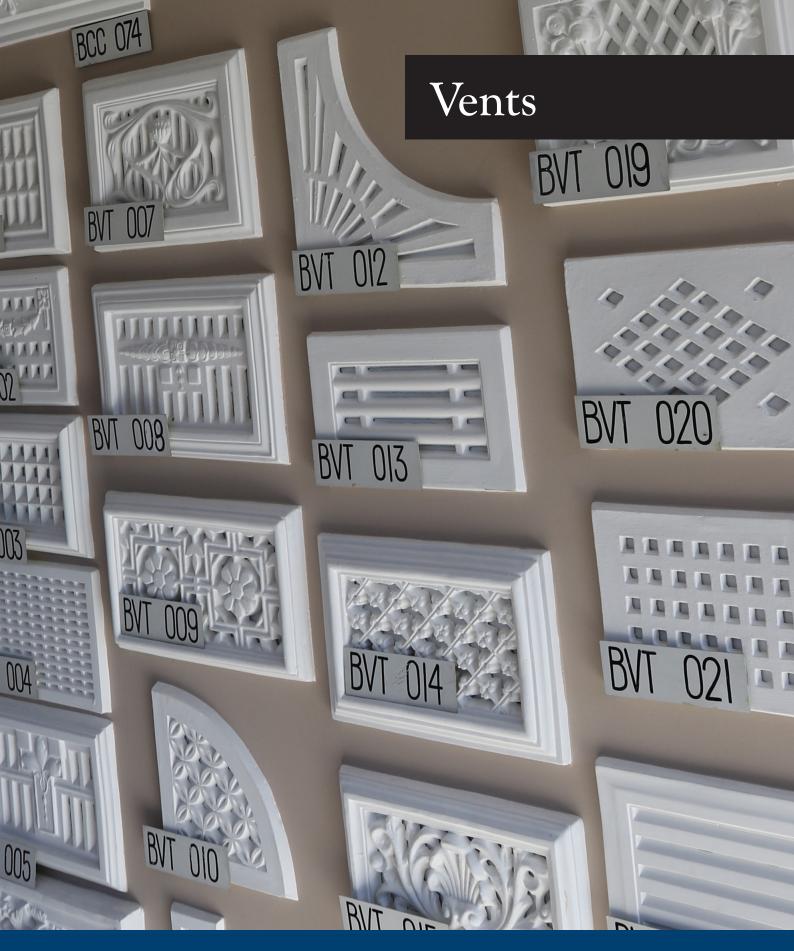

**BVT 001** 275 x 215

**BVT 005** 280 x 210

**BVT 002** 270 x 200

**BVT 006** 345 x 270

**BVT 003** 260 x 180

BVT 007 295 x 220

**BVT 004** 285 x 180

**BVT 008** 315 x 215

**BVT 013** 270 x 265

**BVT 009** 330 x 195

**BVT 014** 305 x 205

**BVT 010** 180 x 180

**BVT 015** 310 x 180

**BVT 011** 240 x 240

**BVT 017** 330 x 190

**BVT 012** 285 x 285

**BVT 018** 200 x 200

BVT 019 295 x 220

**BVT 024** 240 x 240

**BVT 020** 255 x 180

**BVT 025** 250 x 175

**BVT 021** 255 x 175

**BVT 026** 270 x 150

**BVT 022** 305 x 109