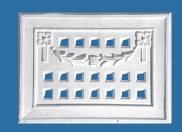

**BVT 013** 270 x 265

**BVT 009** 330 x 195

**BVT 014** 305 x 205

**BVT 010** 180 x 180

**BVT 015** 310 x 180

**BVT 011** 240 x 240

**BVT 017** 330 x 190

**BVT 012** 285 x 285