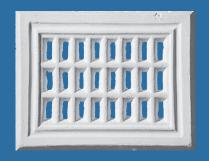

**BVT 018** 200 x 200

BVT 019 295 x 220

**BVT 024** 240 x 240

**BVT 020** 255 x 180

**BVT 025** 250 x 175

**BVT 021** 255 x 175

**BVT 026** 270 x 150

**BVT 022** 305 x 109